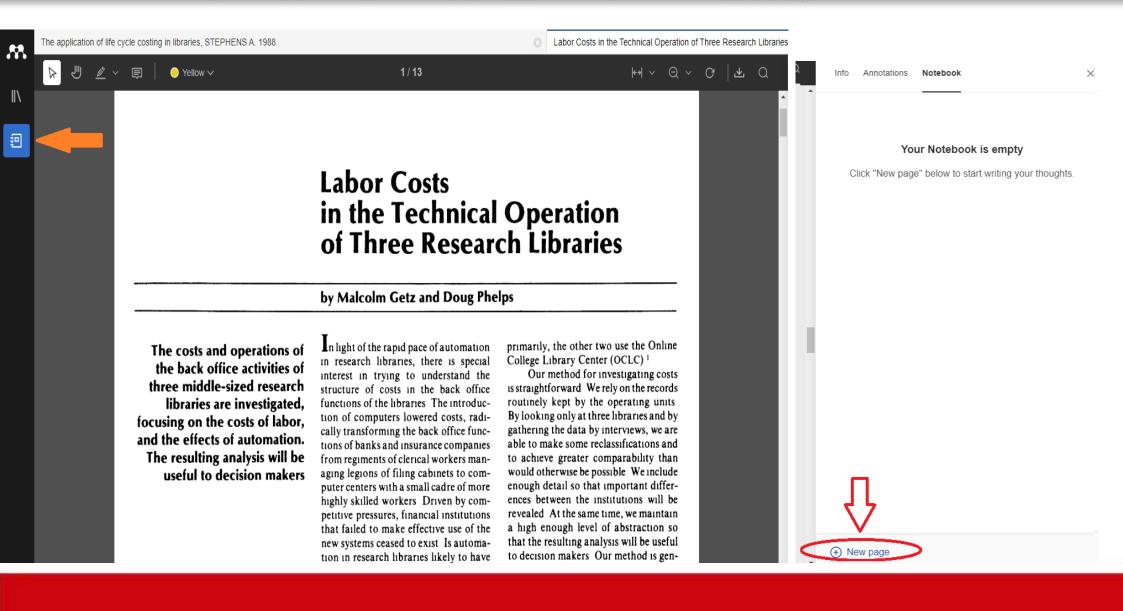

|        |          |                                          |
|                                |      |                          |     |        |          |                                          |
|                                |      | 1 group selected Clear a | all | Cancel | Add      |                                          |
|                                |      |                          |     |        |          |                                          |



Personalizing pdf's



#### UNIVERSITÀ DEGLI STUDI DI MILANO

# It is possible to personalize full-text documents in your library by highlighting passages ...





Personalizing pdf's



UNIVERSITÀ DEGLI STUDI DI MILANO

### ... and adding personal notes.





# Notebook



### UNIVERSITÀ DEGLI STUDI DI MILANO





## Notebook

29



### UNIVERSITÀ DEGLI STUDI DI MILANO

• This functionality allows you to save quotations from a pdf document and to organize them according to your needs

and alkalis oxides, these latter far below their threshold limits. Loss on ignition is ~44 wt% in all samples. Benchmark ideal CaCO<sub>3</sub> composition is CaO = 56.03 wt% and CO<sub>2</sub> = 43.97 wt%.

#### Characterization of limestones by optical microscopy

The majority of the samples displays textural variability even at the millimetre to centimetre scale, as shown by Figs.1 and 2. A detailed petror Sample SA is Change color inclusions and k sified as a crys supported with can be classific Grains are mainl Add to Notebool noderms, ind (Zamagni et al. Delete Annotation Table 4 Domains size and nucrostram v