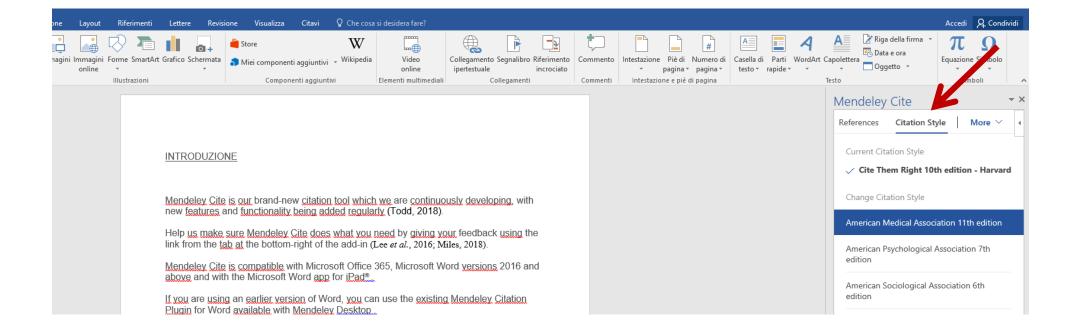

IMPORTANT WARNING

- Mendeley is in constant evolution
- We are now presenting *Mendeley Web* and its most recent, almost identical desktop version *Mendeley Reference Manager*

Mendeley Web Home page

UNIVERSITÀ DEGLI STUDI DI MILANO