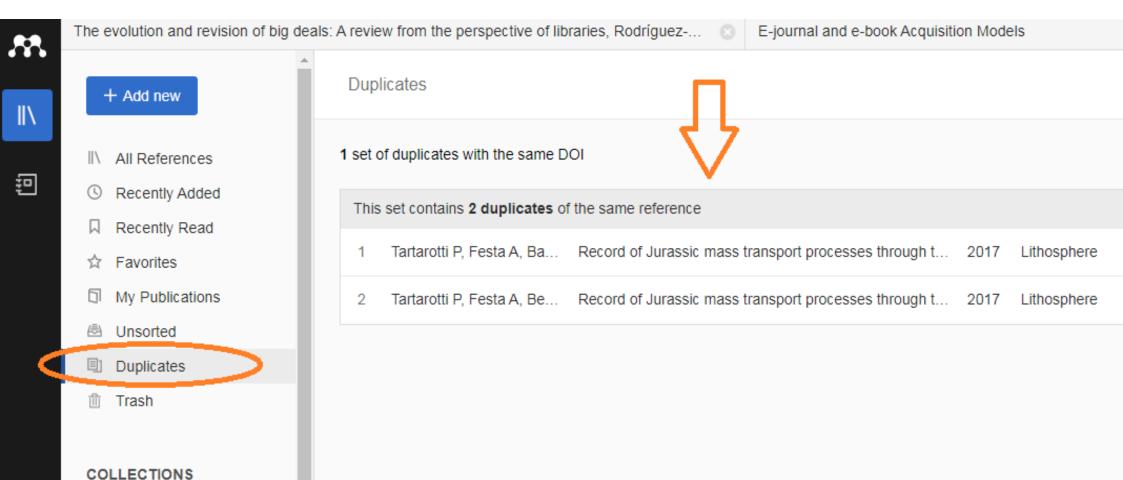

It is not possible to identify who imported a reference.

Possible multiple references imported from different sources are deduplicated.

Mendeley's catalogue is NOT a database and can not be considered an instrument for exhaustive research.