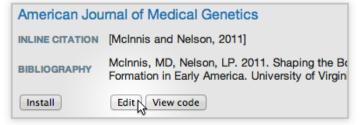

form at the top right of the screen.

#### 1. Find a style

#### Search by name

f you're looking for a style like APA, Harvard, etc... just use he search box at the top of the page to search for a style name, or journal title.

#### Search by example

f you don't know the name of the style, but know what the inal citation should look like, you can use our search by example tool to find styles that most closely match.

#### INLINE CITATION

(McInnis & Nelson, 2011)

#### BIBLIOGRAPHY

McInnis, M. D., & Nelson, L. P. (2011). Shaping the Body F Formation in Early America. University of Virginia Press.

#### 2. Edit the style

If you can't find a style that quite suits your needs, find one that's a pretty close match and click the "Edit style" button to open that style in the visual editor.



#### 3. Use the style

Once you've found a style that's suitable for you to use, simply click the "Install" button on the search results, or "Save" a style you've edited, to use it in Mendeley Desktop.



 If you don't know the name of a specific style you want to employ, the functionality «Search by example» can be used to identify styles that match the desired features



## CSL Editor: Search by example



UNIVERSITÀ DEGLI STUDI DI MILANO

| About Search by           | name Search by example Visual