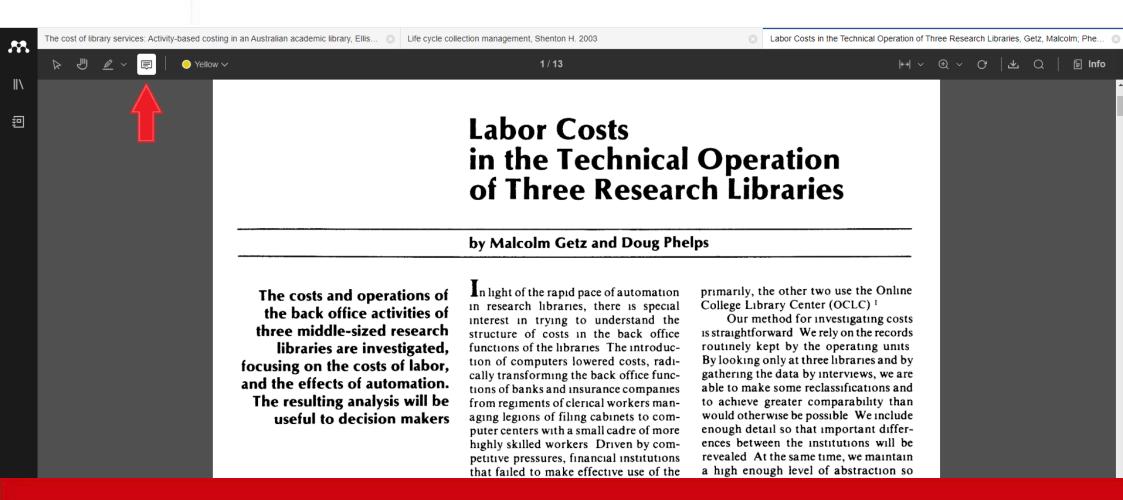

|      |                          |     |        |          |                                          |
|                                |      |                          |     |        |          |                                          |
|                                |      | 1 group selected Clear a | all | Cancel | Add      |                                          |
|                                |      |                          |     |        |          |                                          |



Personalizing pdf's



#### UNIVERSITÀ DEGLI STUDI DI MILANO

# It is possible to personalize full-text documents in your library by highlighting passages ...





Personalizing pdf's



UNIVERSITÀ DEGLI STUDI DI MILANO

### ... and adding personal notes.





# Notebook



### UNIVERSITÀ DEGLI STUDI DI MILANO





## Notebook

29



### UNIVERSITÀ DEGLI STUDI DI MILANO

• This functionality allows you to save quotations from a pdf document and to organize them according to your needs

and alkalis oxides, these latter far below their threshold limits. Loss on ignition is ~44 wt% in all samples. Benchmark ideal CaCO<sub>3</sub> composition is CaO = 56.03 wt% and CO<sub>2</sub> = 43.97 wt%.

#### Characterization of limestones by optical microscopy

The majority of the samples displays textural variability even at the millimetre to centimetre scale, as shown by Figs.1 and 2. A detailed petror Sample SA is Change color inclusions and k sified as a crys supported with can be classific Grains are mainl Add to Notebool noderms, ind (Zamagni et al.