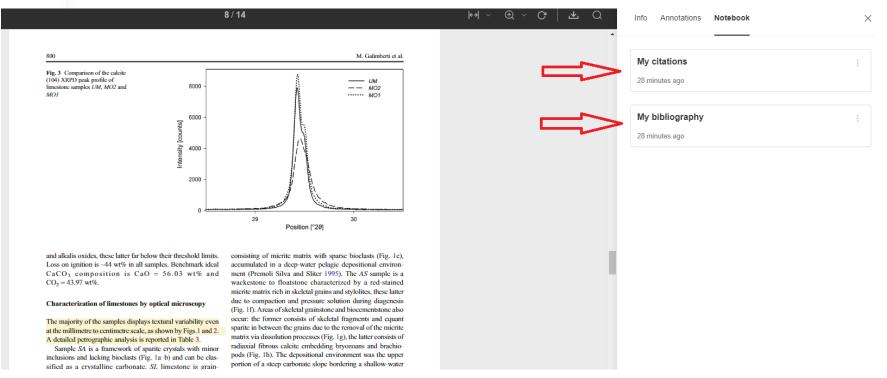

h other along a transect across a Lower Jurassic carbonate platform (Della Porta et al. 2013). MO1 sample is a coral-microbialite boundstone with microbial encrustations, associated with peloidal skeletal packstone and grainstone areas between the corals, pointing out the textural variability on the reef lithofacies even at the centimetre scale. Noteworthy is the occurrence of two different generations of calcite cement in the primary reef cavities (Fig. 2a): carly marine isopachous prismatic crystals line the cavity wall,

Position [°29]

30

 Just left-click on a passage you have highlighted with «Highlight text» ...



## Notebook



UNIVERSITÀ DEGLI STUDI DI MILANO

... and it can be saved in one of the *pages* you will have created in the «Notebook» section of the document's record.



The quotation will be visible in the «Notebook» section of any record in your library; by clicking on it, the highlighted passage will be visualized in the original pdf document



## Annotations



### UNIVERSITÀ DEGLI STUDI DI MILANO

# Personal notes are automatically stored in the «Annotations» section of the record.

| cost of library services: Activity-based costing in an Aus                                                                                                                   | tralian academic library, Ellis-Newman J, Robinson P. 1998                                                                                                                        | Labor Costs in the Technic                                       | cal Operation of Three Research Libra