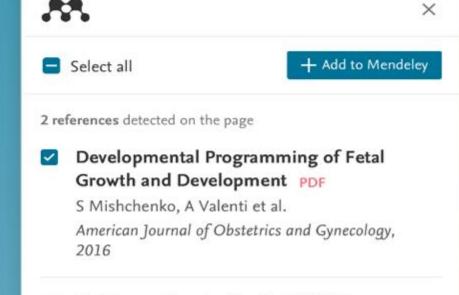

IMPORTANT WARNING

- Mendeley is in constant evolution
- We are now presenting *Mendeley Web* and its most recent, almost identical desktop version *Mendeley Reference Manager*

Mendeley Web Home page

UNIVERSITÀ DEGLI STUDI DI MILANO