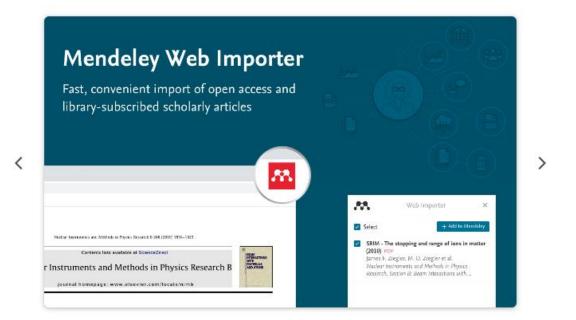

Ha il bottone Web importer per catturare le informazioni direttamente dal web.

Grazie ad un accordo con Elsevier la versione Institutional è gratuitamente a disposizione di tutti gli utenti con casella di posta @unimi.it con maggiori funzionalità (ad es. 100 GB di memoria e la possibilità di creare un illimitato numero di gruppi di lavoro).